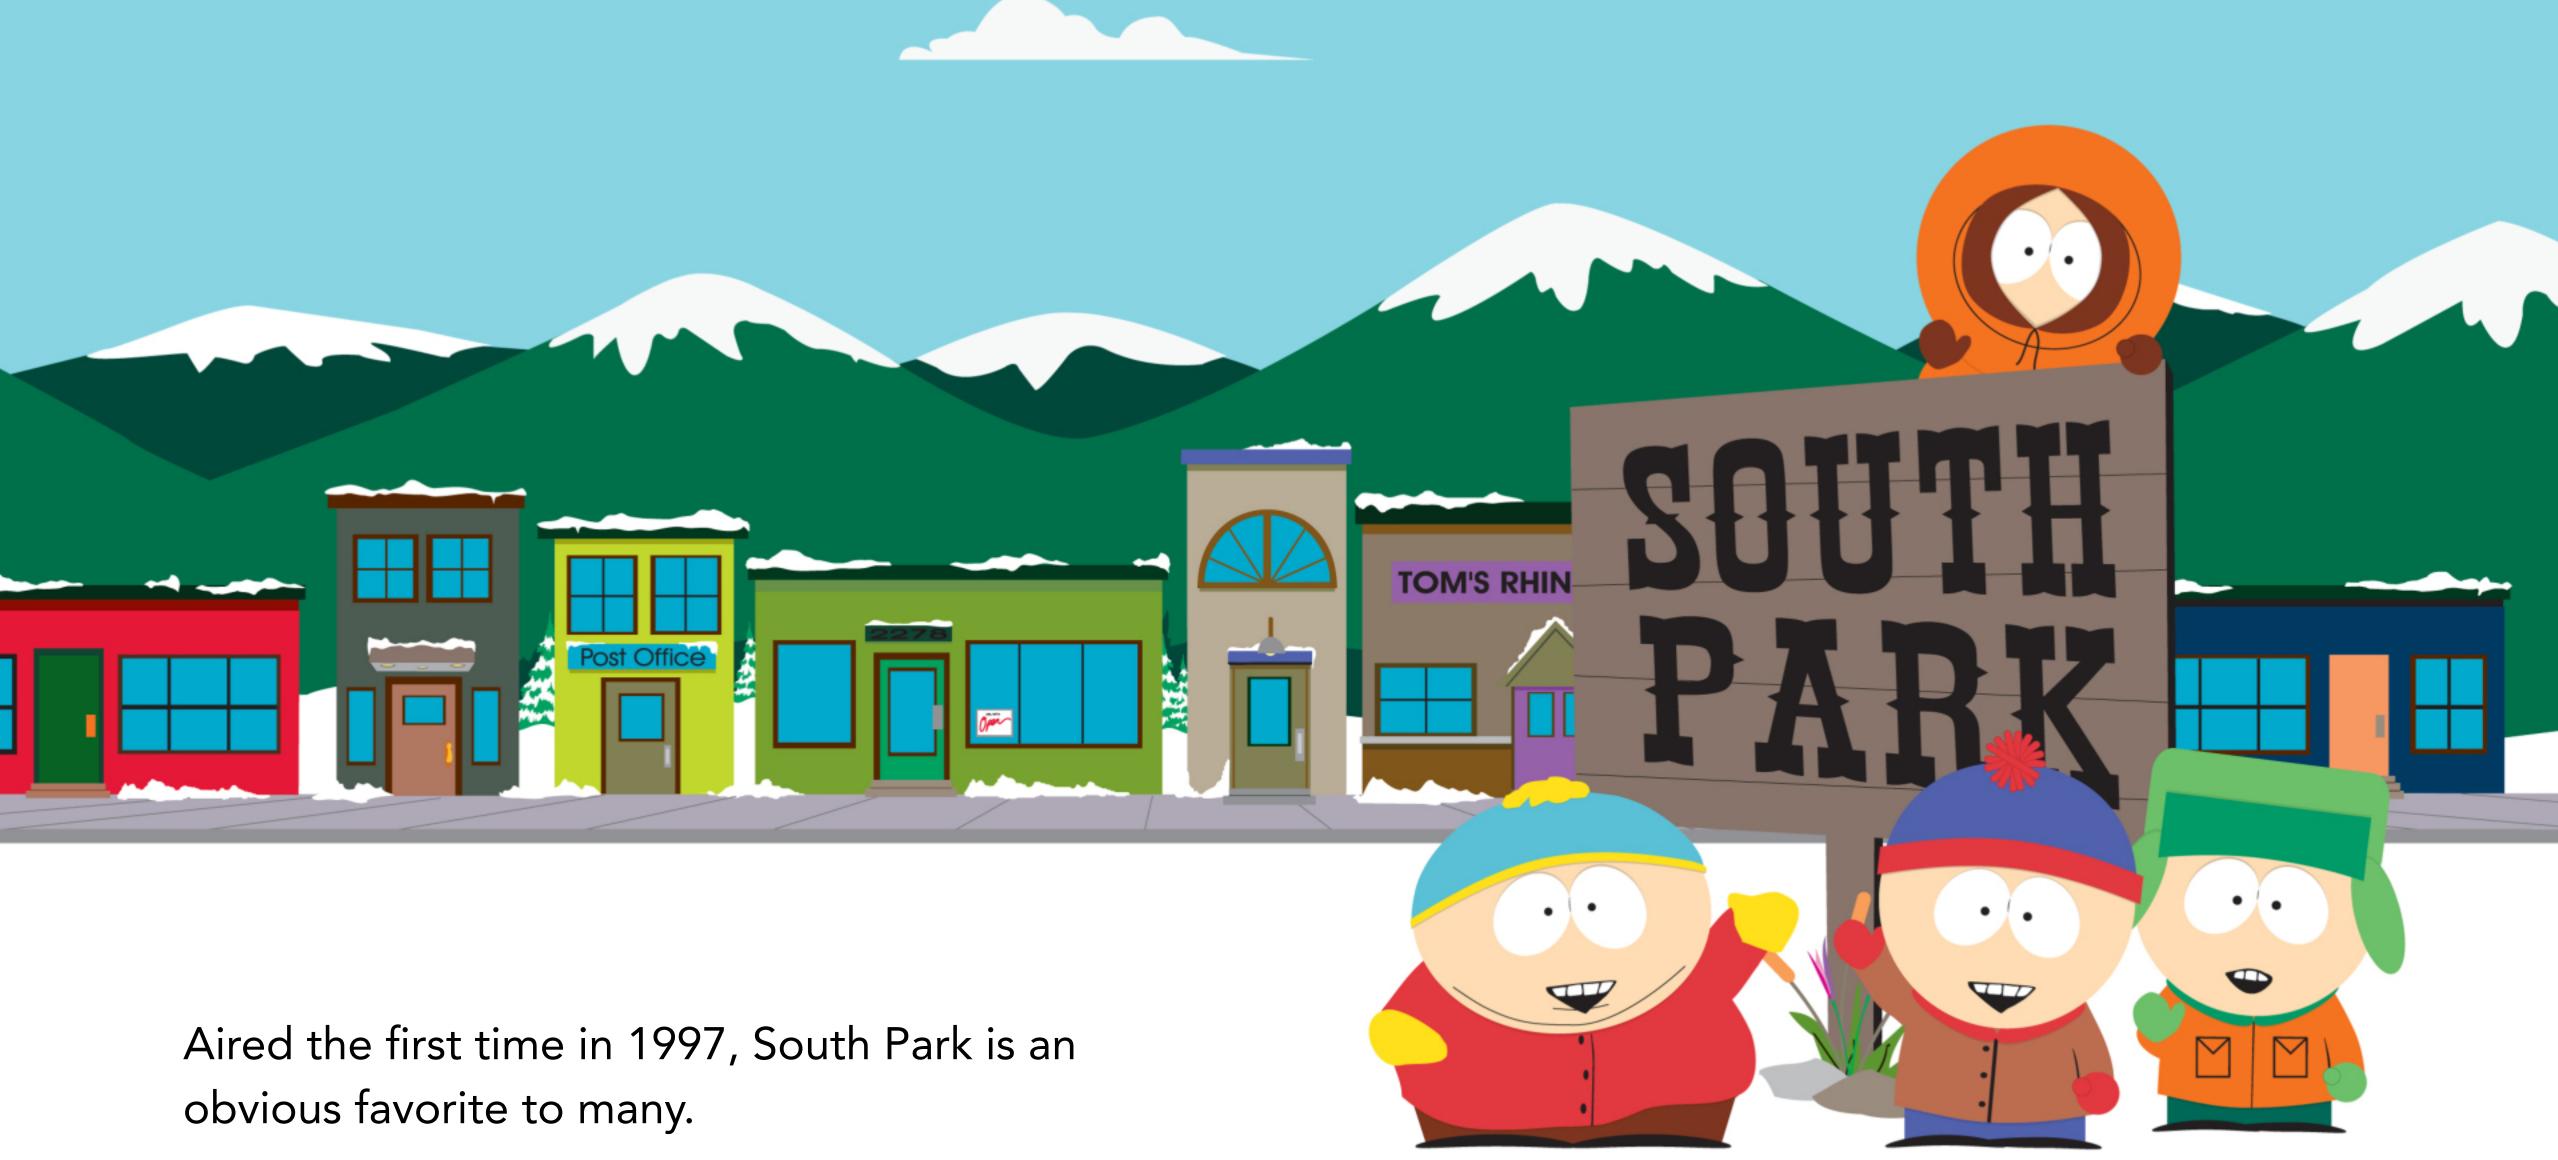

Earlier this year and late 2020, two specials were released which gained over a million viewers when compared to the previous season

Doing a campaign for "boot up" would be very fitting especially when the show's lifespan is coming close to an end.