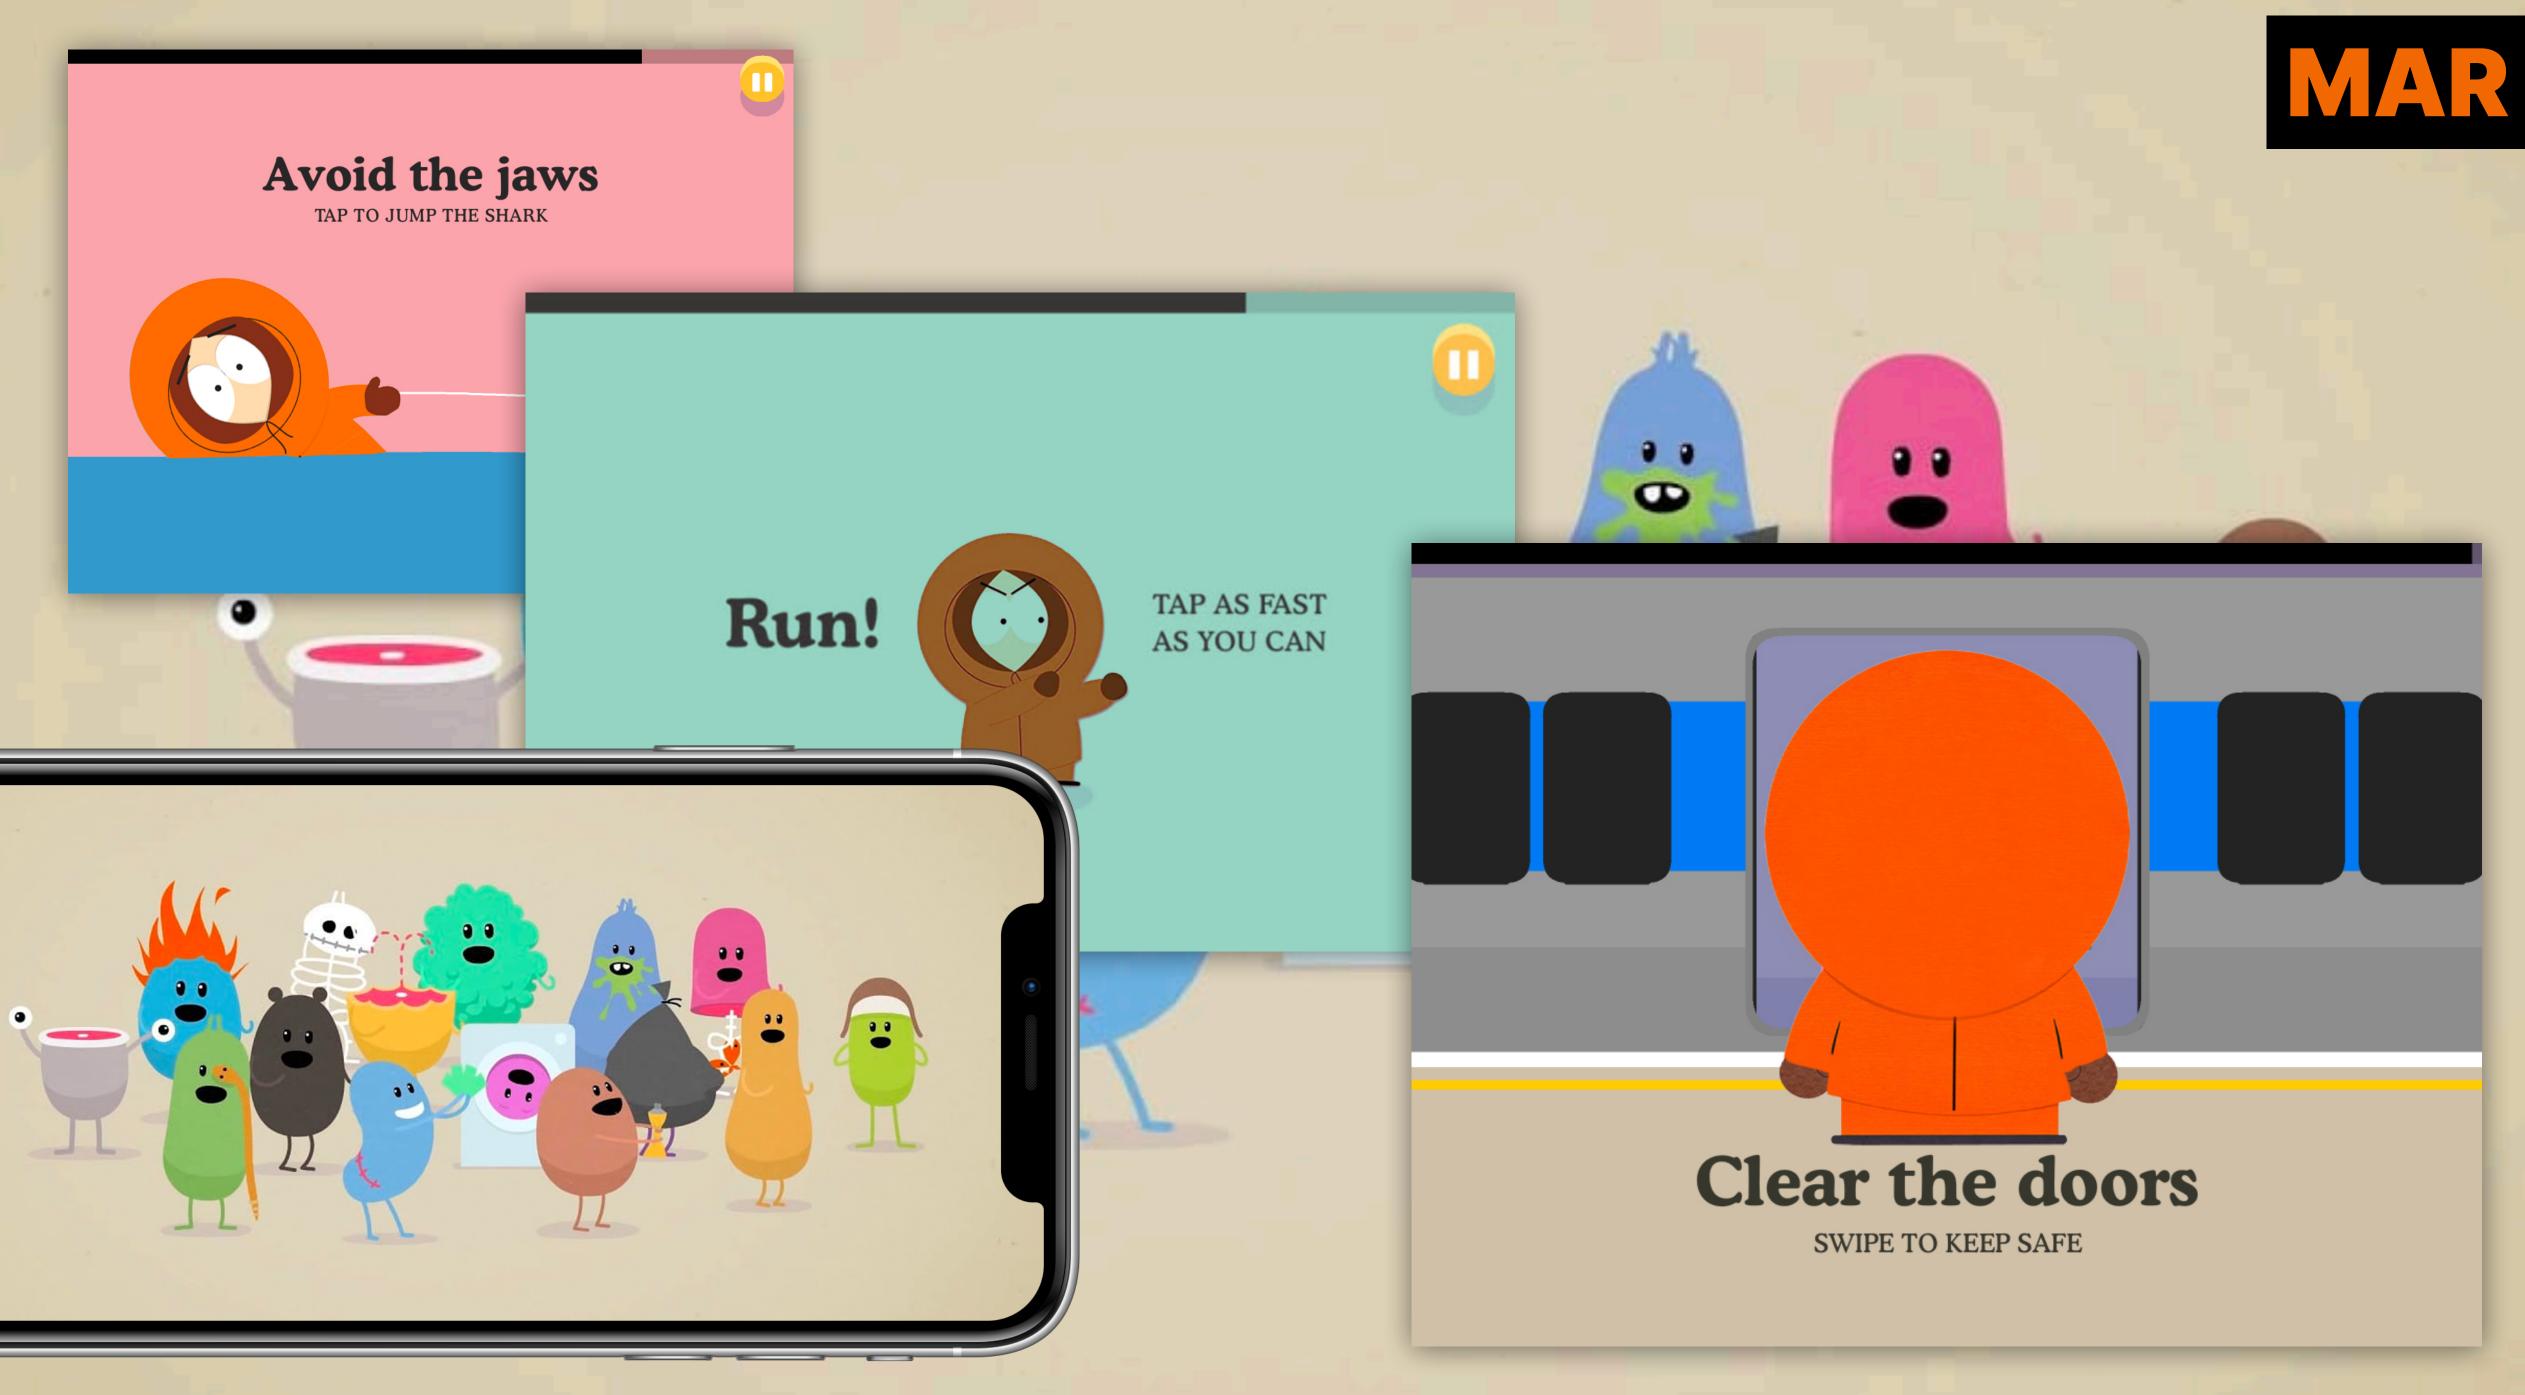

# Oh my God, they killed Kenny!

You b\*\*\*\*\*s!

OOH print Podcast Social Media \*2

Immersive event Game crossover Microsite

Mobile App Pop-ups APR

New SSN

ENNY?